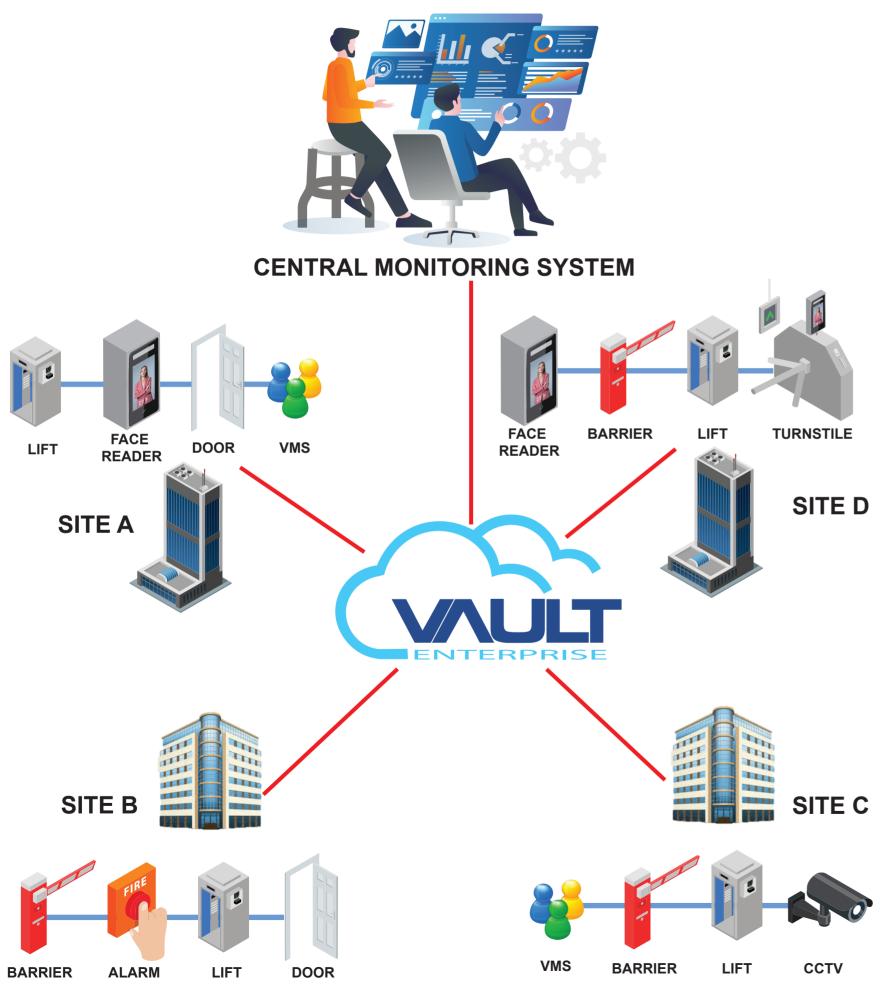

## VAULT CLOUD ENTERPRISE INTEGRATED AI-TECH

## **Total Security Management** with AI Detection

Vault VMS Cloud adopt new AI to meet the everchanging security requirement such as flexibility, high security and capital-expenditure free. These are the benefits of hosting VAULT Enterprise software on Cloud.

## **Seemless Integration**

Several third party systems are already integrated with integrated Technology, one way bidirectionally, such as Cloud System, CCTV System, Elevators, Human Resources, Building Automation, LPR, etc.

## **Synchronize Data**

The more employees, freelancers and locations, the greater the need to have a watertight access control system in place. Updating access control system from anywhere gives you the agility to update or delete access rights immediately.

### **Total Scalability of LAN/WAN**

Increments of one up to hundreds or thousands of IP Controllers, one by one, provide great flexibility to the system. From small to global companies with installations in every continent, VAULT Cloud Enterprise allows for unlimited scalability.