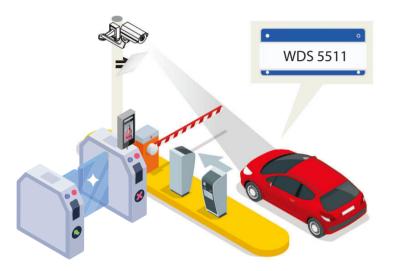

TOTAL INTEGRATED SECURITY SOLUTION

## **CLOUD BASED ACCESS CONTROL SOLUTION**



VAULT CLOUD VMS

TURNSTILES

ACCESS



## FALCO Total Integrated Security System







**Facilities Booking** 

**Door Monitoring** 

Vault Cloud VMS





Car Park System



High Lift Level Integration



## **TYPICAL CONDOMINIUM** APPLICATION

## **Video Integration**

The below brands of the CCTV Surveillance system are already built into our door access application.



## **Multi-Types Verifications**

**Face Recognition** License Plate Recognition **Desfire Encrypted Password UHF Encrypted Password** Dynamic QR Code

## **Peer-to-Peer Communication**

- **Group Fire Alarm**
- Group Access Level
- **Global Antipassback**



## **TYPICAL SME OFFICE** APPLICATION





Create a welcome that stands out by allowing your visitors to sign themselves in, while you focus on giving them a warm personal greeting.

### Reports

Vault powered the user to clock in & out with face recognition technology. Vault offer multiple kind of report such as Tim