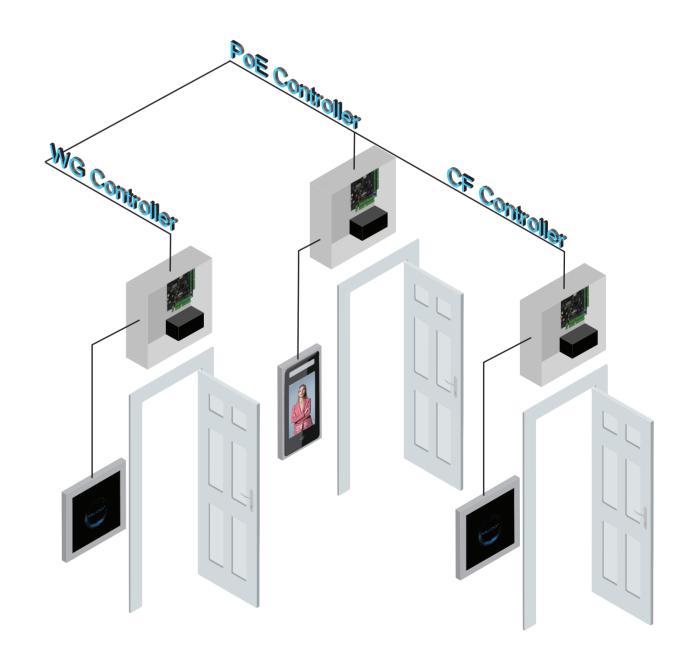

em are already built into our door access application.



## **Multi-Types Verifications**

**Face Recognition** License Plate Recognition **Desfire Encrypted Password UHF Encrypted Password** Dynamic QR Code

## **Peer-to-Peer Communication**

- **Group Fire Alarm**
- Group Access Level
- **Global Antipassback**



## **TYPICAL SME OFFICE** APPLICATION





Create a welcome that stands out by allowing your visitors to sign themselves in, while you focus on giving them a warm personal greeting.

### Reports

Vault powered the user to clock in & out with face recognition technology. Vault offer multiple kind of report such as Time Attendance, Transaction History, Audit Trail, Time Zone, Access Category, Roll Call and Manual Entry







mBox

**Face Recognition** 

## **Hybrid Solutions**







Time Attendance

**Multi-types Verification** 







Face Recognition



Hybrid Solution



Active Environment





### **Smart Architecture**



Advance Technology







#### License Plate Recognition



#### MR6111E XD Reader





## HIGH LEVEL LIFT NTEGRATION

## **Efficiency, Comfort and Security**

High Level Lift brings benefits for all building stakeholders in all types of buildings, from large office buildings to hotels and residential complexes

- $(\checkmark$
- $\bigtriangledown$ times for passengers
- $\bigtriangledown$ for residents





**User Friendly** 



Increased efficiency for building owners

Increased comfort and reduced journey

Increased security and peace of mind



**Reduce Travel Time** 



Integrated Access Control

## FALCO

## Impress Your Visitor With