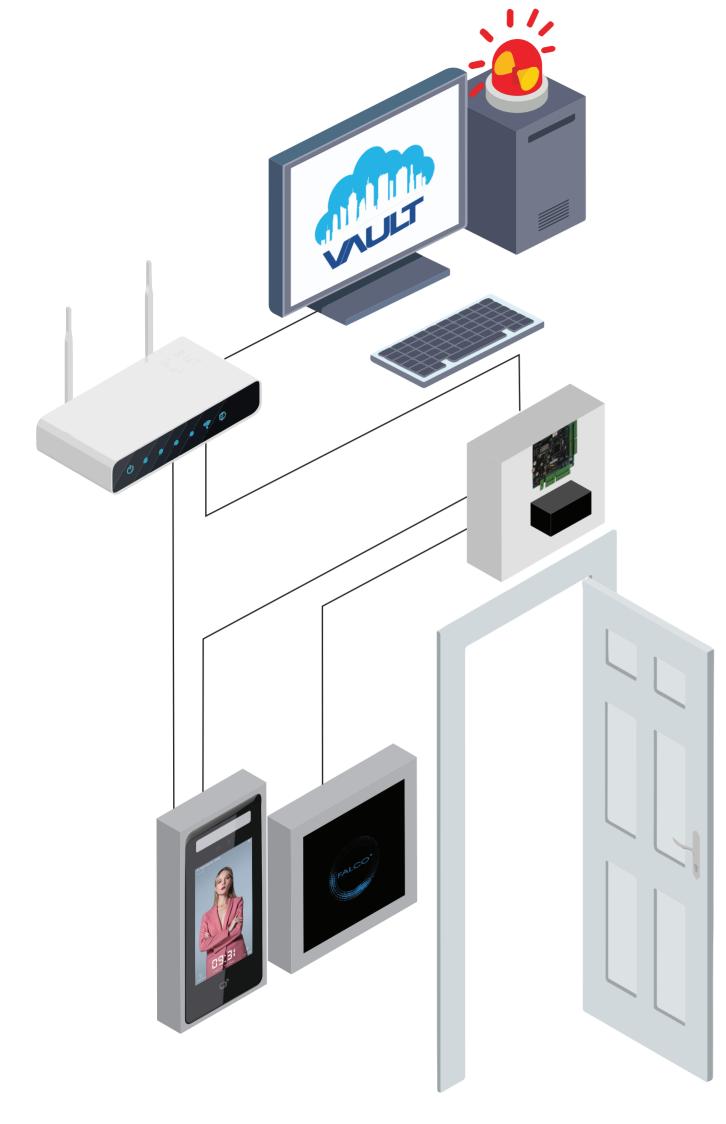

## **Multi-Types Verifications**

**Face Recognition** License Plate Recognition **Desfire Encrypted Password UHF Encrypted Password** Dynamic QR Code

## **Peer-to-Peer Communication**

- **Group Fire Alarm**
- Group Access Level
- **Global Antipassback**



## **TYPICAL SME OFFICE** APPLICATION





Create a welcome that stands out by allowing your visitors to sign themselves in, while you focus on giving them a warm personal greeting.

### Reports

Vault powered the user to clock in & out with face recognition technology. Vault offer multiple kind of report such as Time Attendance, Transaction History, Audit Trail, Time Zone, Access Category, Roll Call and Manual Entry







mBox

**Face Recognition** 

## **Hybrid Solutions**







Time Attendance

**Multi-types Verification** 







Face Recognition



Hybrid Solution



Active Environment





### **Smart Architecture**



Advance Technology







#### License Plate Recognition



#### MR6111E XD Reader





## HIGH LEVEL LIFT NTEGRATION

## **Efficiency, Comfort and Security**

High Level Lift brings benefits for all building stakeholders in all types of buildings, from large office buildings to hotels and residential complexes

- $(\checkmark$
- $\bigtriangledown$ times for passengers
- $\bigtriangledown$ for residents





**User Friendly** 



Increased efficiency for building owners

Increased comfort and reduced journey

Increased security and peace of mind



**Reduce Travel Time** 



Integrated Access Control

## FALCO

## Impress Your Visitor With VAULT VMS Cloud

Impress and make your visitor feel t