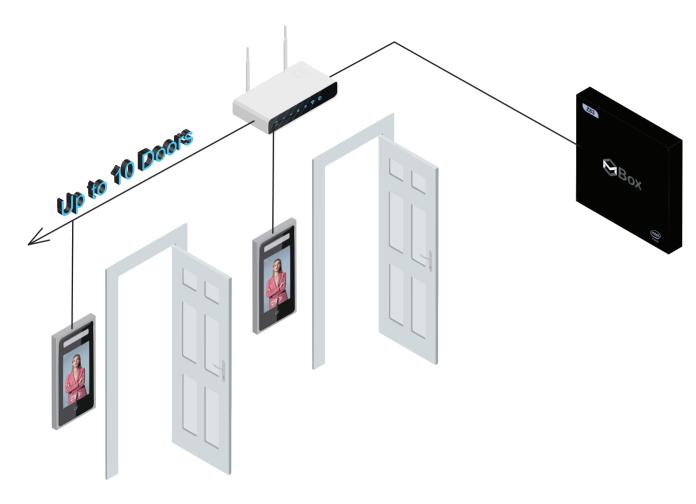

## **TYPICAL CONDOMINIUM** APPLICATION

## **TYPICAL SME OFFICE** APPLICATION

Create a welcome that stands out by allowing your visitors to sign themselves in, while you focus on giving them a warm personal greeting.