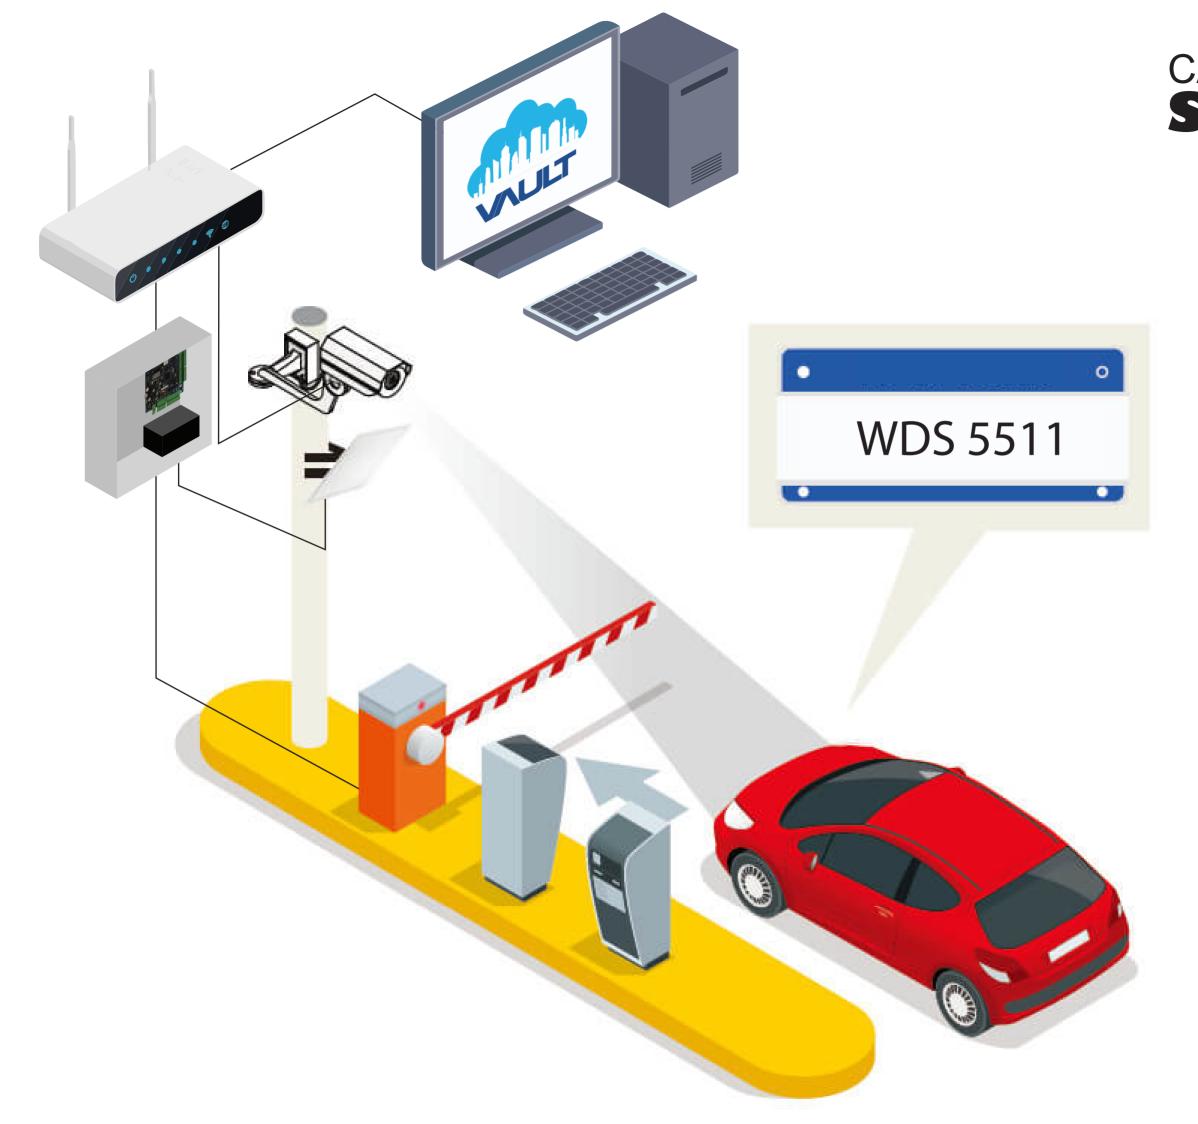

ncrypted Password** Dynamic QR Code

## **Peer-to-Peer Communication**

- **Group Fire Alarm**
- Group Access Level
- **Global Antipassback**



## **TYPICAL SME OFFICE** APPLICATION





Create a welcome that stands out by allowing your visitors to sign themselves in, while you focus on giving them a warm personal greeting.

### Reports

Vault powered the user to clock in & out with face recognition technology. Vault offer multiple kind of report such as Time Attendance, Transaction History, Audit Trail, Time Zone, Access Category, Roll Call and Manual Entry







mBox

**Face Recognition** 

## **Hybrid Solutions**







Time Attendance

**Multi-types Verification** 







Face Recognition



Hybrid Solution



Active Environment





### **Smart Architecture**



Advance Technology







#### License Plate Recognition



#### MR6111E XD Reader





## HIGH LEVEL LIFT NTEGRATION

## **Efficiency, Comfort and Security**

High Level Lift brings benefits for all building stakeholders in all types of buildings, from large office buildings to hotels and residential complexes

- $(\checkmark$
- $\bigtriangledown$ times for passengers
- $\bigtriangledown$ for residents





**User Friendly** 



Increased efficiency for building owners

Increased comfort and reduced journey

Increased security and peace of mind



**Reduce Travel Time** 



Integrated Access Control

## FALCO

## Impress Your Visitor With VAULT VMS Cloud

Impress and make your visitor feel truely welcome. Your visitor name will be display on the screen as they check in and the app can remember details like h