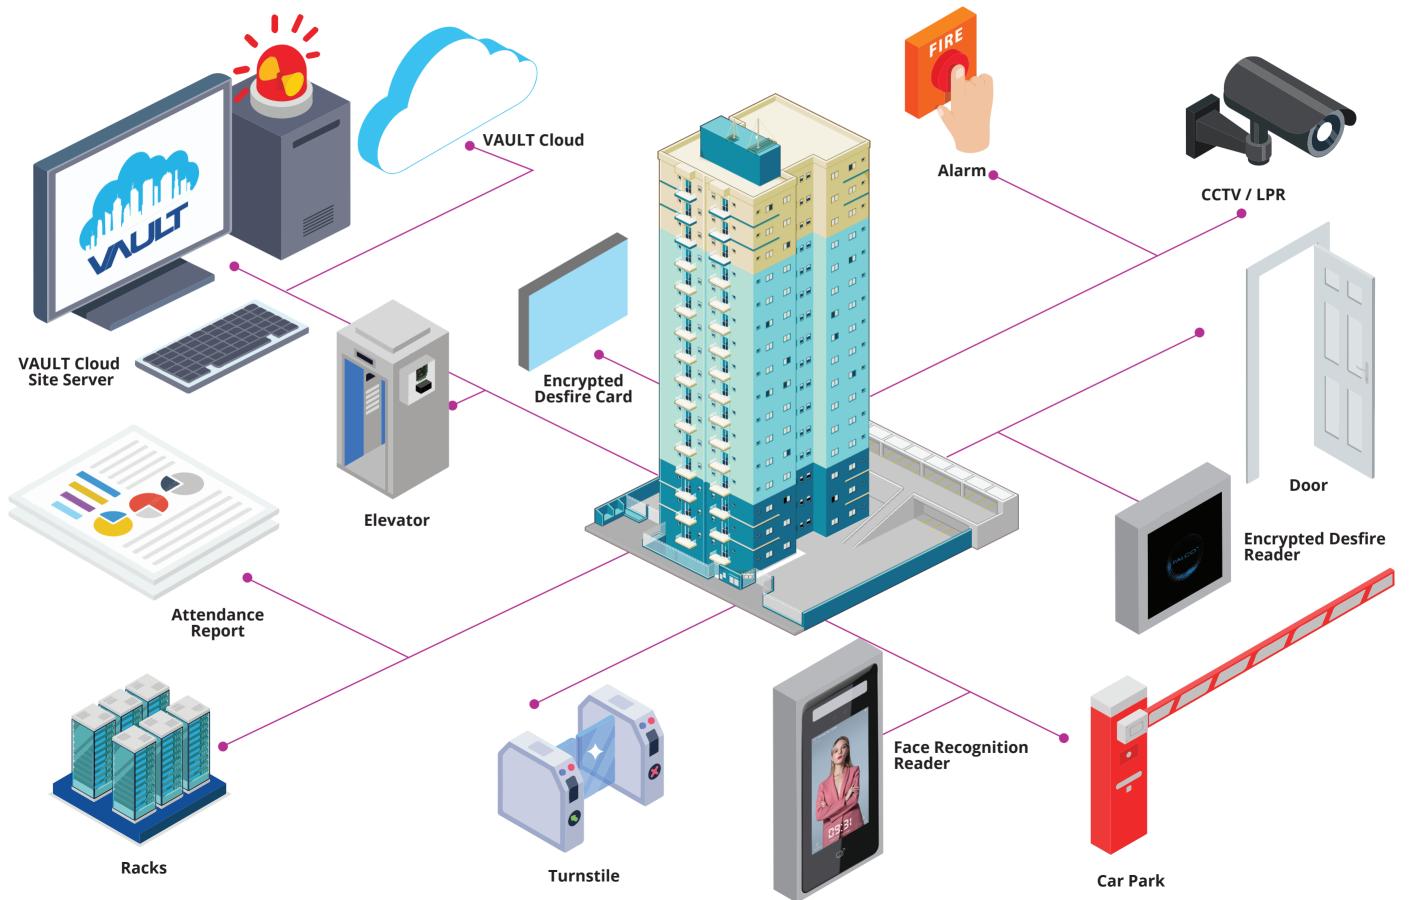

TOTAL INTEGRATED SECURITY SOLUTION

## **CLOUD BASED ACCESS CONTROL SOLUTION**



VAULT CLOUD VMS

TURNSTILES

ACCESS



## FALCO Total Integrated Security System







**Facilities Booking** 

**Door Monitoring** 

Vault Cloud VMS





Car Park System



High Lift Level Integration



## **TYPICAL CONDOMINIUM** APPLICATION

## **Video Integration**

The below brands of the CCTV Surveillance system are already built into our door access application.



## **Multi-Types Verifications**

**Face Recognition** License Plate Recognition **Desfire Encrypted Password UHF Encrypted Password** Dynamic QR Code

## **Peer-to-Peer Communication**

- **Group Fire Alarm**
- Group Access Level
- **Global Antipassback**



## **TYPICAL SME OFFICE** APPLICATION





Create a welcome that stands out by allowing your visitors to sign themselves in, while you focus on giving them a warm personal greeting.

### Reports

Vault powered the user to clock in & out with face