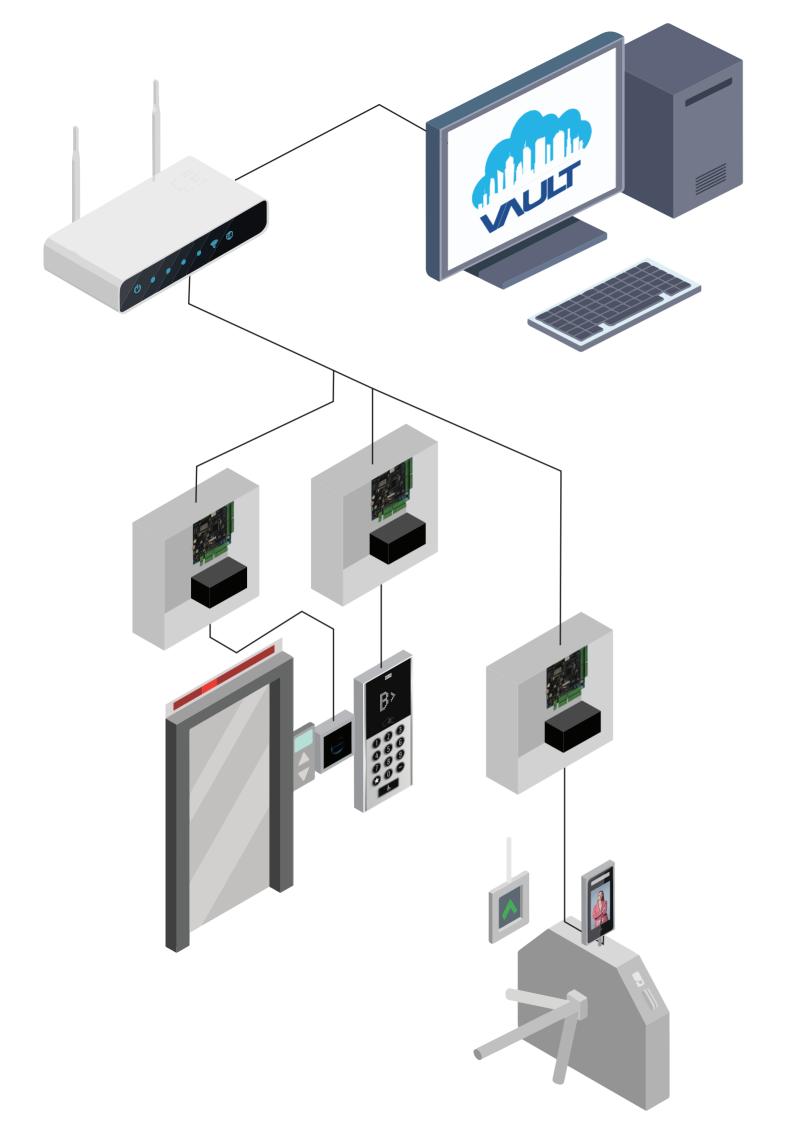

## **TYPICAL CONDOMINIUM** APPLICATION

### **Smart Architecture**

Advance Technology