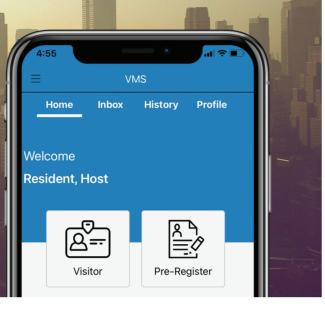

## Impress Your Visitor With VAULT VMS Cloud

Impress and make your visitor feel truely welcome. Your visitor name will be display on the screen as they check in and the app can remember details like how they like their drink

#### Visitor Approval

Vault makes managing visitor information a breeze. The host has access to the information they need, making visitor management smooth and easy. Vault VMS Cloud is designed with simple and user friendly interface