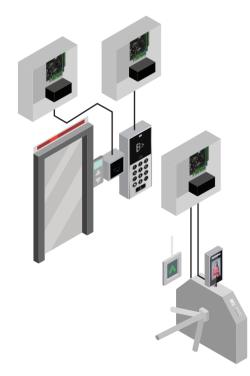

TOTAL INTEGRATED SECURITY SOLUTION

## **CLOUD BASED ACCESS CONTROL SOLUTION**



VAULT CLOUD VMS

TURNSTILES

ACCESS



## FALCO Total Integrated Security System







**Facilities Booking** 

**Door Monitoring** 

Vault Cloud VMS





Car Park System



High Lift Level Integration



## **TYPICAL CONDOMINIUM** APPLICATION

## **Video Integration**

The below brands of the CCTV Surveillance system are already built into our door access application.



## **Multi-Types Verifications**

**Face Recognition** License Plate Recognition **Desfire Encrypted Password UHF Encrypted Password** Dynamic QR Code

## **Peer-to-Peer Communication**

- **Group Fire Alarm**
- Group Access Level
- **Global Antipassback**



## **TYPICAL SME OFFICE** APPLICATION





Create a welcome that stands out by allowing your visitors to sign themselves in, while you focus on giving them a warm personal greeting.

### Reports

Vault powered the user to clock in & out with face recognition technology. Vault offer multiple kind of report such as Time Attendance, Trans