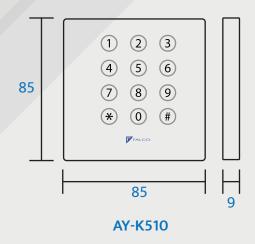

### **Dimensions** (mm)

## **Specifications**

Power

PC / ABS

ModelOutput PortAY-K510EMWiegand-26AY-K510MFWiegand-34AY-K510DFWiegand-34

Read RangeDimension45mm120 x 45 x 19 mm

Reading Time (Card) Operating Temperature <100ms -10 °C to 60°C